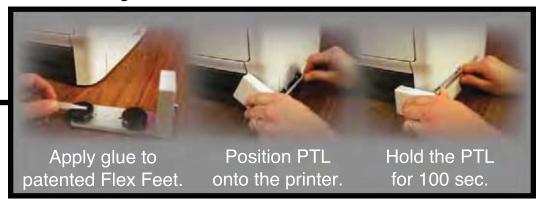

### Lucas Distribution, LLC PO Box 1754, Loganville, Georgia 30052-1754

Toll Free: (866) 232-4233 Ph: (770) 554-3560 Fax: (770) 554-5542

The Paper Tray Lock (PTL) is the convenient, low cost solution for paper supply control. Once unlocked the PTL Cover Plate removes easily for quick and convenient paper tray access. Mounts in minutes to the side or bottom of your printer with no tools required for installation. Simply apply the Base Plate with our patented Flex Feet to the side or bottom of your printer with our super strength Cynoacrylate Gel Glue, slide in the Cover Plate and engage the lock. It's that easy!