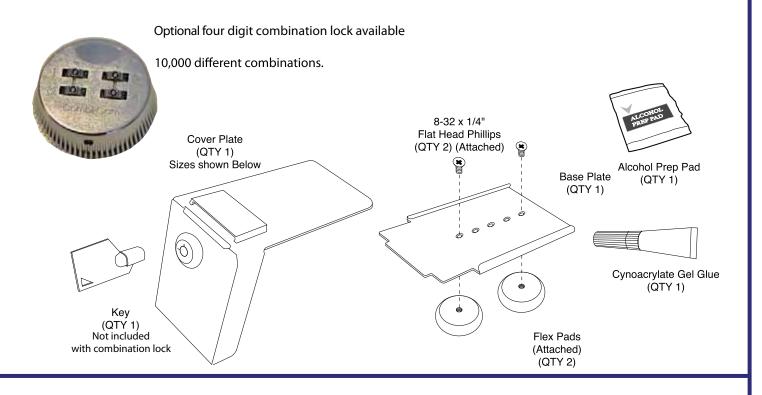

#### Easy to Use

Multiple locks can be **keyed alike** for your entire office. **Combination lock also available.** 

### Lucas Distribution, LLC PO Box 1754, Loganville, Georgia 30052-1754

Toll Free: (866) 232-4233 Ph: (770) 554-3560 Fax: (770) 554-5542

The Paper Tray Lock (PTL) is the convenient, low cost solution for paper supply control. Once unlocked the PTL Cover Plate removes easily for quick and convenient paper tray access. Mounts in minutes to the side or bottom of your printer with no tools required for installation. Simply apply the Base Plate with our patented Flex Feet to the side or bottom of your printer with our super strength Cynoacrylate Gel Glue, slide in the Cover Plate and engage the lock. It's that easy!