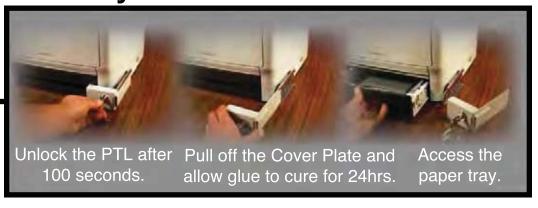

### Lucas Distribution, LLC PO Box 1754, Loganville, Georgia 30052-1754

Toll Free: (866) 232-4233 Ph: (770) 554-3560 Fax: (770) 554-5542

The Paper Tray Lock (PTL) is the convenient, low cost solution for paper supply control. Once unlocked the PTL Cover Plate removes easily for quick and convenient paper tray access. Mounts in minutes to the side or bottom of your printer with no tools required for installation. Simply apply the Base Plate with our patented Flex Feet to the side or bottom of your printer with our super strength Cynoacrylate Gel Glue, slide in the Cover Plate and engage the lock. It's that easy!