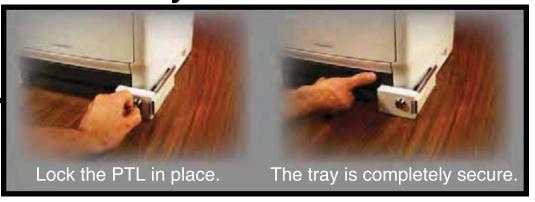

### Lucas Distribution, LLC PO Box 1754, Loganville, Georgia 30052-1754

Toll Free: (866) 232-4233 Ph: (770) 554-3560 Fax: (770) 554-5542

The Paper Tray Lock (PTL) is the convenient, low cost solution for paper supply control. Once unlocked the PTL Cover Plate removes easily for quick and convenient paper tray access. Mounts in minutes to the side or bottom of your printer with no tools required for installation. Simply apply the Base Plate with our patented Flex Feet to the side or bottom of your printer with our super strength Cynoacrylate Gel Glue, slide in the Cover Plate and engage the lock. It's that easy!