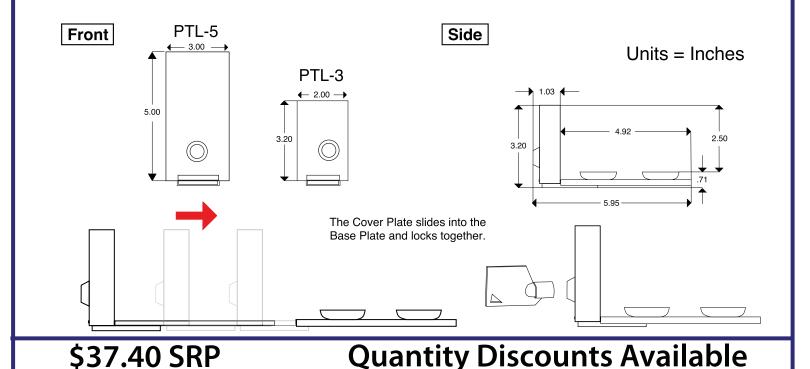

### Lucas Distribution, LLC PO Box 1754, Loganville, Georgia 30052-1754

Toll Free: (866) 232-4233 Ph: (770) 554-3560 Fax: (770) 554-5542

The Paper Tray Lock (PTL) is the convenient, low cost solution for paper supply control. Once unlocked the PTL Cover Plate removes easily for quick and convenient paper tray access. Mounts in minutes to the side or bottom of your printer with no tools required for installation. Simply apply the Base Plate with our patented Flex Feet to the side or bottom of your printer with our super strength Cynoacrylate Gel Glue, slide in the Cover Plate and engage the lock. It's that easy!