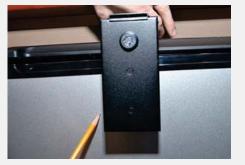

## Protect the contents of your refrigerator!

**Easy to Install** 

Apply glue to patented Flex Feet.

Position the lock on the refrigerator and hold firmly for 100 seconds.

Our **Refrigerator Lock** can install on almost any refrigerator.

\*Locks available with tubular style key or 4-digit dial combination lock!

Allow the lock to cure for 24 hours.

After 24 hours access the refrigerator.

Keep **food** safe in the break room! Keep **medical supplies** safe!