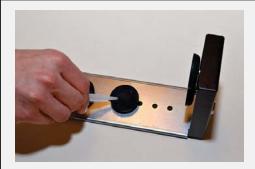

## Protect the contents of your refrigerator!

**Easy to Install** 

Apply glue to patented Flex Feet.

Position the lock on the refrigerator and hold firmly for 100 seconds.

Our **Refrigerator Lock** can install on almost any refrigerator.

\*Locks available with tubular style key or 4-digit dial combination lock!

Allow the lock to cure for 24 hours.

After 24 hours access the refrigerator.

Keep **food** safe in the break room! Keep **medical supplies** safe!